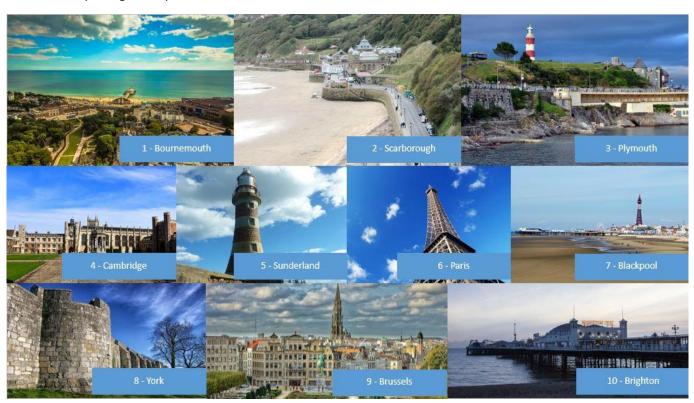

Bournemouth, Scarborough and Plymouth are the most popular destinations. Reflecting the interest of Brits in seaside towns, Sunderland, Blackpool and Brighton are also among the most-preferred city breaks for this weekend. When they're not looking for the sea, Brits tend to opt for historic and capital cities with Cambridge, York, Paris and Brussels completing the top 10.